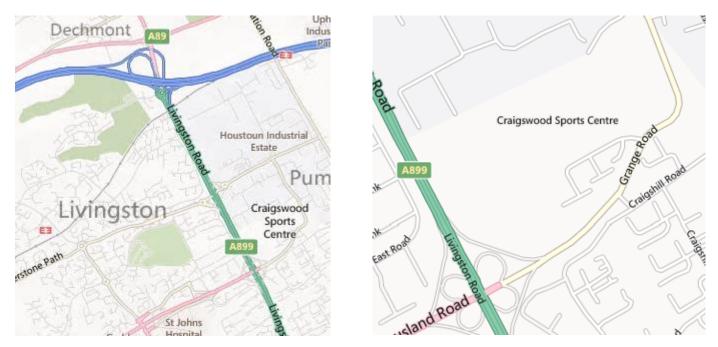

## LOCATION

#### Craigswood Sports Centre, Craigswood, Livingston, EH54 5ER

From **Edinburgh** or **Glasgow**: Leave the M8 at Junction 3. Head south on the A899 towards Livingston. Take the 2<sup>nd</sup> exit off the A899, signposted "Craigshill North". Take the 1<sup>st</sup> exit (straight) at the mini roundabout. Then take the first road on the left and the sports centre entrance will be 100m on your right.